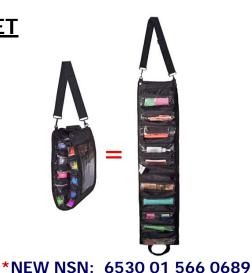

## **EXPAND-IT™ SPEC SHEET**

OLD NSN: 6530 01 518 0177

Perfect World Luggage part number: ET1680(A) - MILITARY or ET0840 - non-military

Formerly called, "Insert-it Long", "Organize-it Long", "Toad Bag" Formerly Iron Duck- Fleming Industries part # 38102

Expand-It is the carry-along, hanging "drawer system" that keeps supplies handy, visible, accessible and free of debris. Developed to expand the Perfect World Luggage "Stor-Mor" system for the bulk storage and deployment of medical equipment and supplies, Expand-It's 10 clear pockets allow instant visual inventory of supplies. Its lightweight, efficient design reduces fatigue and stress. Flexible construction reduces wasted space in transport vehicles and at base facilities. The adjustable shoulder strap, padded handles and hanging grommets provide multiple options for carrying and deployment. Intuitive pockets on the Expand-It ULTRA exterior make color coordination of more than one pack quick and simple. Proprietary "double" pockets on the exterior keep private papers private.

## **Exterior/Interior Material:**

1680 denier "super-ballistic" nylon (military)

840 denier "ballistic" nylon

**Empty Wt:** 3 lbs

Closed: 18" L x 12" W x 8" D Size:

Open: 42"L x 12"W x 3+" D

Pockets:

10 @ 9.5" W x 4" H x 3" D Interior:

attached

Exterior: 2 @ 3" W x 2" flat business card

> 2 @ 4+" W x 6+" H flat "labeling" 2 @ 9" W x 7" H "double" \* display

- \* "double" pocket features a 2-layer pocket system with one "hidden" pocket behind a display pocket.
- all bulk pockets are made of clear vinyl with 2 heavy-duty YKK-style zippers.

## **Expand-It features:**

- "Super-Ballistic" 1680D nylon (military level) or 840D "ballistic" nylon throughout. These materials repel debris and dust. Easy to clean.
- 2 1/2" grommets for additional hanging options.
- 3 ft adjustable shoulder strap. Shoulder strap can be configured 2 ways for comfortable carrying or can be removed altogether if needed.
- Exterior pockets on all sides for easy color-coordination within a multi-bag system
- 2 exterior "double" pockets for safe storage of private papers

- Flat pockets close with Velcro.

San Antonio, TX 78247

PWL@usa.net

Toll Free: 877-487-4677 Direct: 210-403-0330

Fax: 888-228-7358

PerfectWorldLuggage.com